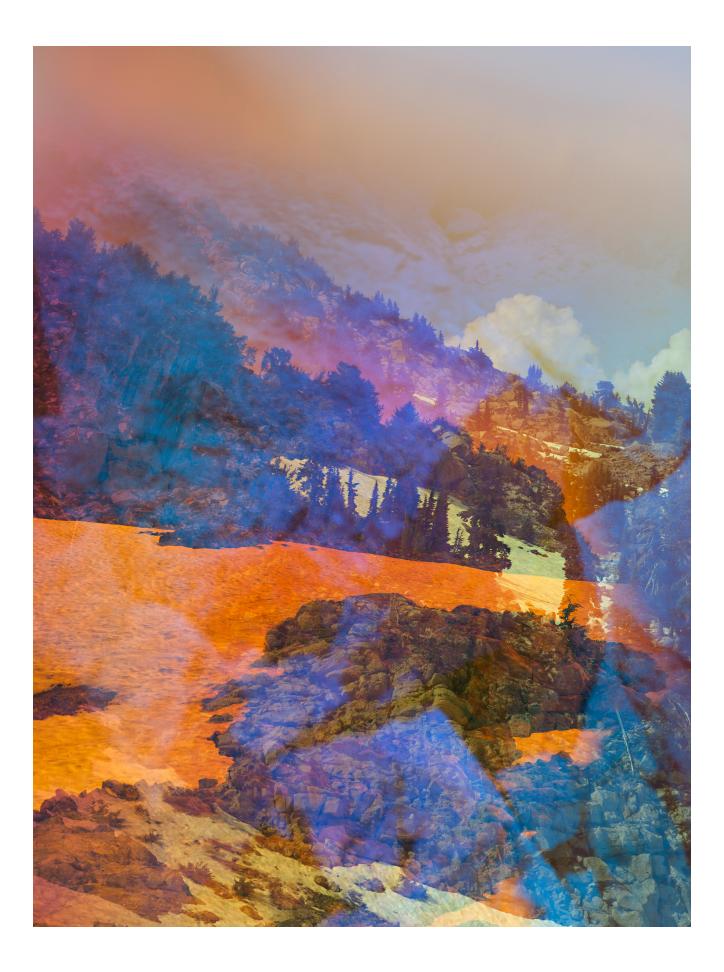

## by Zoe Sessums

You might not think of a series of landscape photos awash in dreamy swipes of color as a necessary political statement, but Oakland-based artist <u>Terri Loewenthal</u> is making one: "Our current political reality includes a government unwilling to confront ecological collapse and a president who is actively deaccessioning public land," she said in an interview earlier this year. "I want my images to help preserve the wildness of our open spaces — by heightening and newly envisioning that wildness." Lucky for us, her so-called Psychscapes also give us something equally and necessarily beautiful to get lost in. Her photographs of land and sky explore the American West with moodiness and rainbow-colored mystery.

Loewenthal uses a Mamiya 645 camera and various filters — in secret ways — to create her imagery made entirely in-camera and on-location. "Looking through old journals, I recently came across one from 2013 where I first wrote about the idea of creating my own imagined psychedelic landscapes," says Loewenthal. "Four years of experimentation later, I think I might finally be onto something." In Loewenthal's hands, trips to Death Valley, Granite Mountain, and the eastern Sierras become colorful, complex, and evocative environments. These single-exposures are wild yet familiar, studied yet surprising. Be sure to check out her Instagram, too, where the descriptions of color — all banana, tangerine, and razzleberry — are worth freeing your mind for.