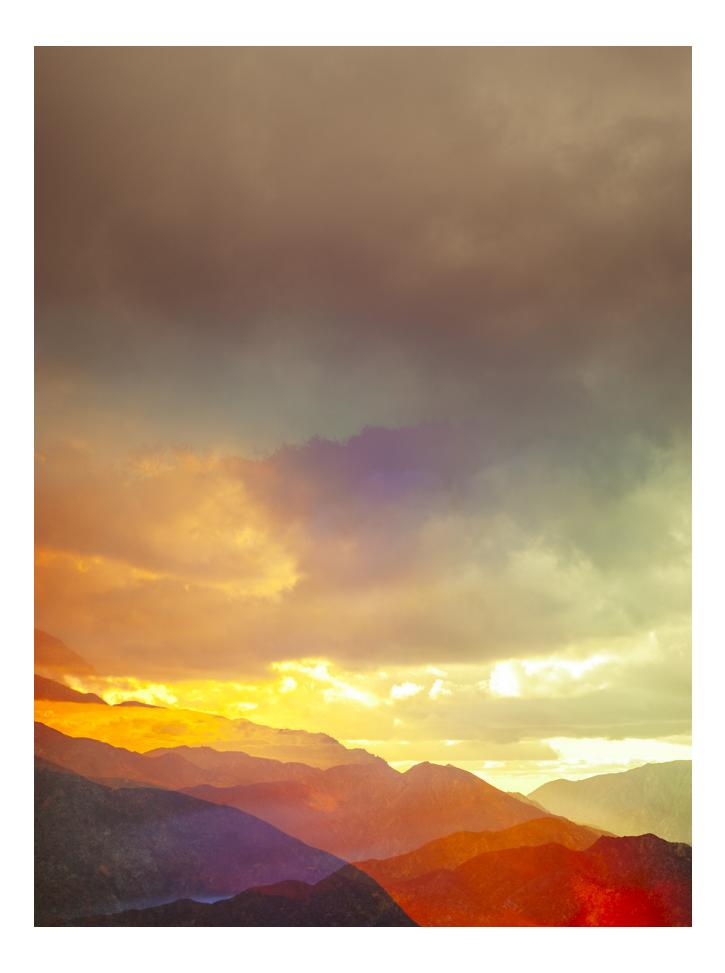

## by Zoe Sessums

You might not think of a series of landscape photos awash in dreamy swipes of color as a necessary political statement, but Oakland-based artist <u>Terri Loewenthal</u> is making one: "Our current political reality includes a government unwilling to confront ecological collapse and a president who is actively deaccessioning public land," she said in an interview earlier this year. "I want my images to help preserve the wildness of our open spaces — by heightening and newly envisioning that wildness." Lucky for us, her so-called Psychscapes also give us something equally and necessarily beautiful to get lost in. Her photographs of land and sky explore the American West with moodiness and rainbow-colored mystery.

Loewenthal uses a Mamiya 645 camera and various filters — in secret ways — to create her imagery made entirely in-camera and on-location. "Looking through old journals, I recently came across one from 2013 where I first wrote about the idea of creating my own imagined psychedelic landscapes," says Loewenthal. "Four years of experimentation later, I think I might finally be onto something." In Loewenthal's hands, trips to Death Valley, Granite Mountain, and the eastern Sierras become colorful, complex, and evocative environments. These single-exposures are wild yet familiar, studied yet surprising. Be sure to check out her Instagram, too, where the descriptions of color — all banana, tangerine, and razzleberry — are worth freeing your mind for.