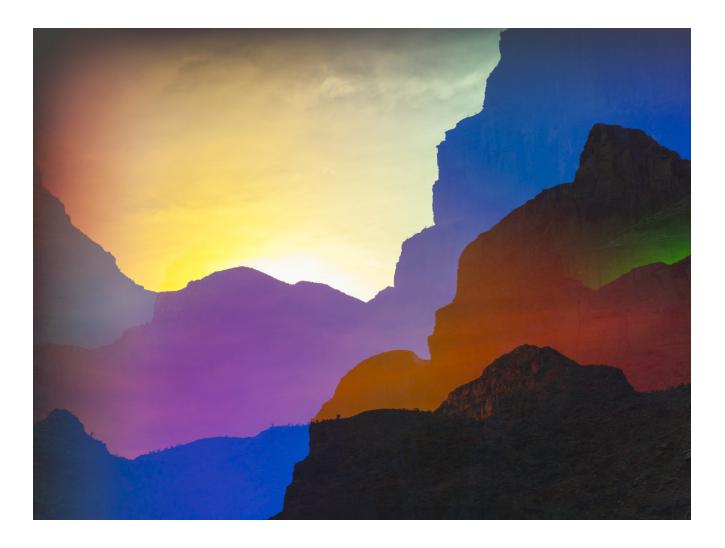

## by Zoe Sessums

You might not think of a series of landscape photos awash in dreamy swipes of color as a necessary political statement, but Oakland-based artist <u>Terri Loewenthal</u> is making one: "Our current political reality includes a government unwilling to confront ecological collapse and a president who is actively deaccessioning public land," she said in an interview earlier this year. "I want my images to help preserve the wildness of our open spaces — by heightening and newly envisioning that wildness." Lucky for us, her so-called Psychscapes also give us something equally and necessarily beautiful to get lost in. Her photographs of land and sky explore the American West with moodiness and rainbow-colored mystery.

Loewenthal uses a Mamiya 645 camera and various filters — in secret ways — to create her imagery made entirely in-camera and on-location. "Looking through old journals, I recently came across one from 2013 where I first wrote about the idea of creating my own imagined psychedelic landscapes," says Loewenthal. "Four years of experimentation later, I think I might finally be onto something." In Loewenthal's hands, trips to Death Valley, Granite Mountain, and the eastern Sierras become colorful, complex, and evocative environments. These single-exposures are wild yet familiar, studied yet surprising. Be sure to check out her Instagram, too, where the descriptions of color — all banana, tangerine, and razzleberry — are worth freeing your mind for.