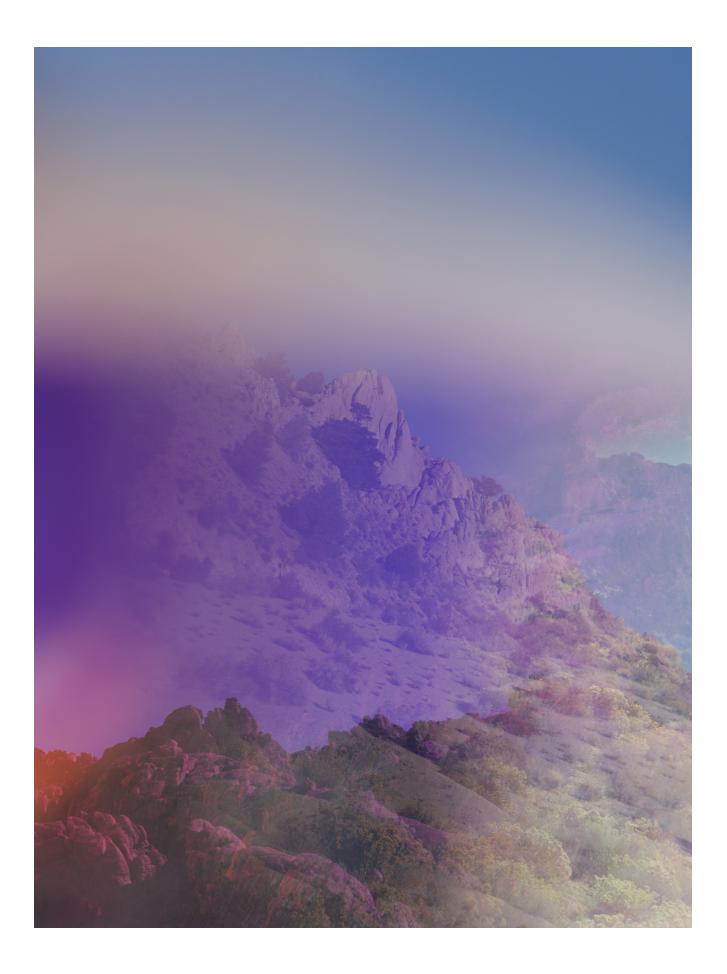

## by Zoe Sessums

You might not think of a series of landscape photos awash in dreamy swipes of color as a necessary political statement, but Oakland-based artist <u>Terri Loewenthal</u> is making one: "Our current political reality includes a government unwilling to confront ecological collapse and a president who is actively deaccessioning public land," she said in an interview earlier this year. "I want my images to help preserve the wildness of our open spaces — by heightening and newly envisioning that wildness." Lucky for us, her so-called Psychscapes also give us something equally and necessarily beautiful to get lost in. Her photographs of land and sky explore the American West with moodiness and rainbow-colored mystery.

Loewenthal uses a Mamiya 645 camera and various filters — in secret ways — to create her imagery made entirely in-camera and on-location. "Looking through old journals, I recently came across one from 2013 where I first wrote about the idea of creating my own imagined psychedelic landscapes," says Loewenthal. "Four years of experimentation later, I think I might finally be onto something." In Loewenthal's hands, trips to Death Valley, Granite Mountain, and the eastern Sierras become colorful, complex, and evocative environments. These single-exposures are wild yet familiar, studied yet surprising. Be sure to check out her Instagram, too, where the descriptions of color — all banana, tangerine, and razzleberry — are worth freeing your mind for.