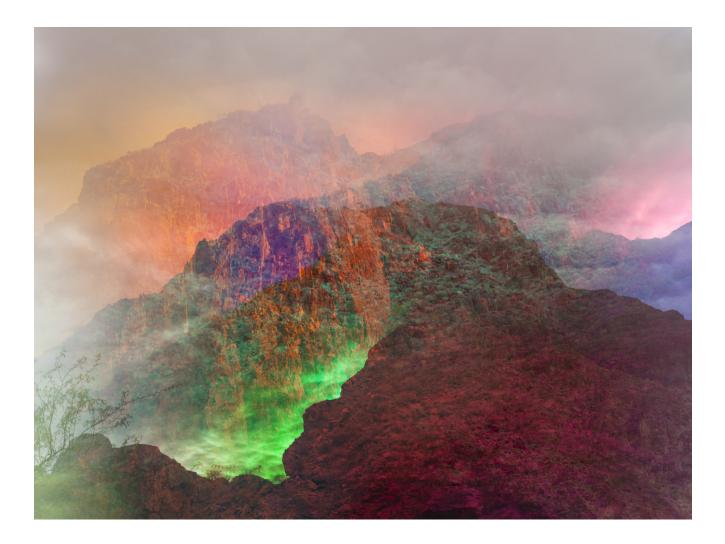

## by Zoe Sessums

You might not think of a series of landscape photos awash in dreamy swipes of color as a necessary political statement, but Oakland-based artist <u>Terri Loewenthal</u> is making one: "Our current political reality includes a government unwilling to confront ecological collapse and a president who is actively deaccessioning public land," she said in an interview earlier this year. "I want my images to help preserve the wildness of our open spaces — by heightening and newly envisioning that wildness." Lucky for us, her so-called Psychscapes also give us something equally and necessarily beautiful to get lost in. Her photographs of land and sky explore the American West with moodiness and rainbow-colored mystery.

Loewenthal uses a Mamiya 645 camera and various filters — in secret ways — to create her imagery made entirely in-camera and on-location. "Looking through old journals, I recently came across one from 2013 where I first wrote about the idea of creating my own imagined psychedelic landscapes," says Loewenthal. "Four years of experimentation later, I think I might finally be onto something." In Loewenthal's hands, trips to Death Valley, Granite Mountain, and the eastern Sierras become colorful, complex, and evocative environments. These single-exposures are wild yet familiar, studied yet surprising. Be sure to check out her Instagram, too, where the descriptions of color — all banana, tangerine, and razzleberry — are worth freeing your mind for.