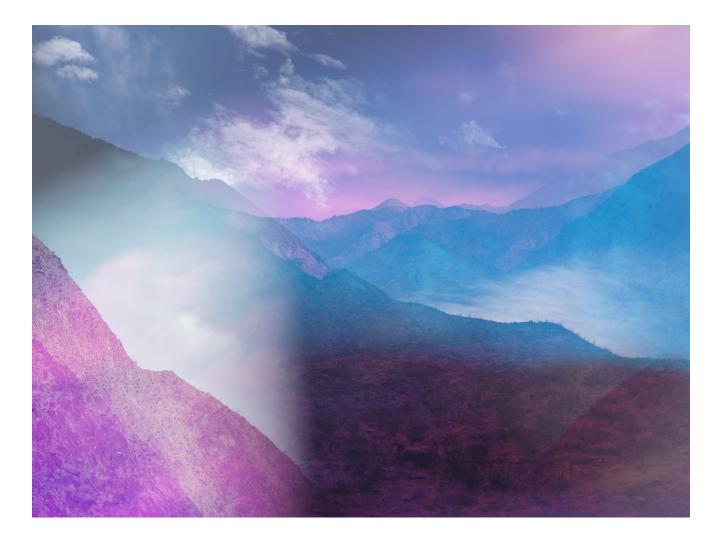

## by Zoe Sessums

You might not think of a series of landscape photos awash in dreamy swipes of color as a necessary political statement, but Oakland-based artist <u>Terri Loewenthal</u> is making one: "Our current political reality includes a government unwilling to confront ecological collapse and a president who is actively deaccessioning public land," she said in an interview earlier this year. "I want my images to help preserve the wildness of our open spaces — by heightening and newly envisioning that wildness." Lucky for us, her so-called Psychscapes also give us something equally and necessarily beautiful to get lost in. Her photographs of land and sky explore the American West with moodiness and rainbow-colored mystery.

Loewenthal uses a Mamiya 645 camera and various filters — in secret ways — to create her imagery made entirely in-camera and on-location. "Looking through old journals, I recently came across one from 2013 where I first wrote about the idea of creating my own imagined psychedelic landscapes," says Loewenthal. "Four years of experimentation later, I think I might finally be onto something." In Loewenthal's hands, trips to Death Valley, Granite Mountain, and the eastern Sierras become colorful, complex, and evocative environments. These single-exposures are wild yet familiar, studied yet surprising. Be sure to check out her Instagram, too, where the descriptions of color — all banana, tangerine, and razzleberry — are worth freeing your mind for.