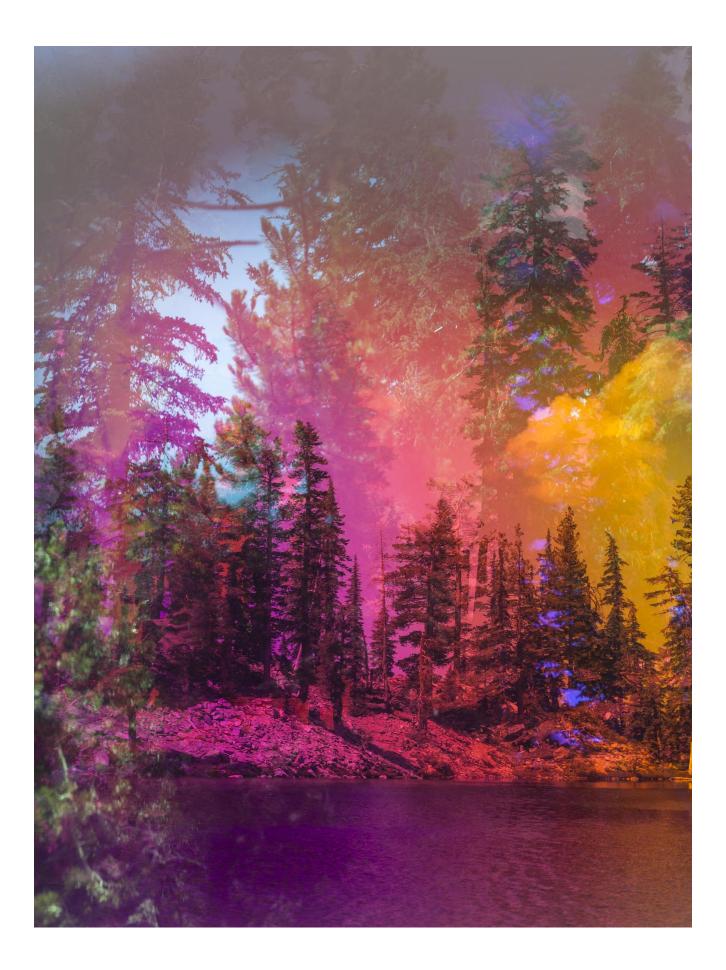

## by Zoe Sessums

You might not think of a series of landscape photos awash in dreamy swipes of color as a necessary political statement, but Oakland-based artist <u>Terri Loewenthal</u> is making one: "Our current political reality includes a government unwilling to confront ecological collapse and a president who is actively deaccessioning public land," she said in an interview earlier this year. "I want my images to help preserve the wildness of our open spaces — by heightening and newly envisioning that wildness." Lucky for us, her so-called Psychscapes also give us something equally and necessarily beautiful to get lost in. Her photographs of land and sky explore the American West with moodiness and rainbow-colored mystery.

Loewenthal uses a Mamiya 645 camera and various filters — in secret ways — to create her imagery made entirely in-camera and on-location. "Looking through old journals, I recently came across one from 2013 where I first wrote about the idea of creating my own imagined psychedelic landscapes," says Loewenthal. "Four years of experimentation later, I think I might finally be onto something." In Loewenthal's hands, trips to Death Valley, Granite Mountain, and the eastern Sierras become colorful, complex, and evocative environments. These single-exposures are wild yet familiar, studied yet surprising. Be sure to check out her Instagram, too, where the descriptions of color — all banana, tangerine, and razzleberry — are worth freeing your mind for.