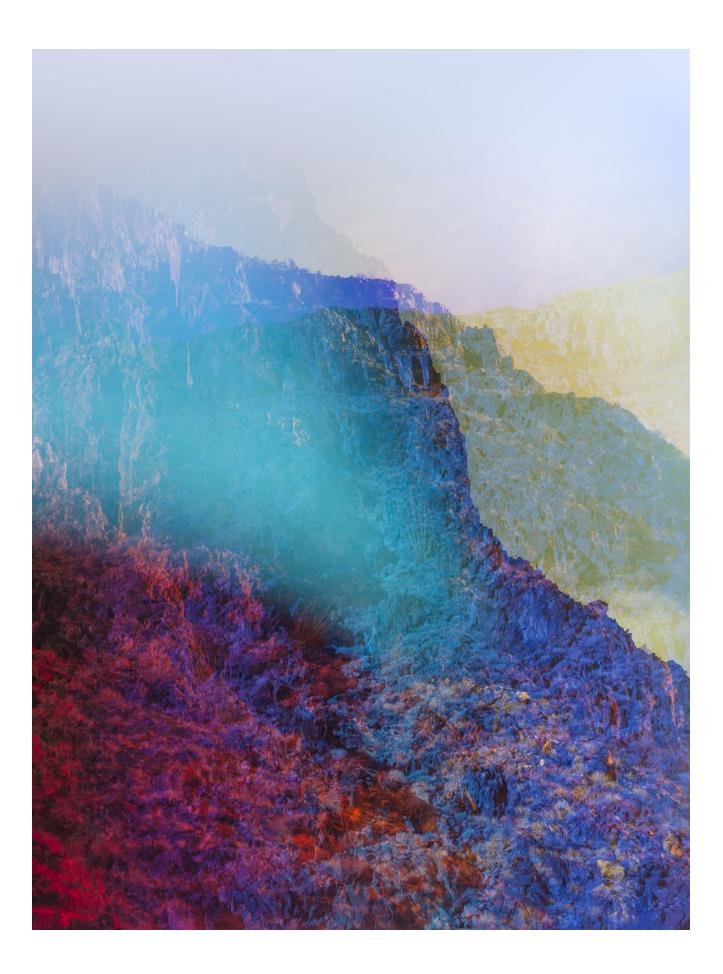

## by Zoe Sessums

You might not think of a series of landscape photos awash in dreamy swipes of color as a necessary political statement, but Oakland-based artist <u>Terri Loewenthal</u> is making one: "Our current political reality includes a government unwilling to confront ecological collapse and a president who is actively deaccessioning public land," she said in an interview earlier this year. "I want my images to help preserve the wildness of our open spaces — by heightening and newly envisioning that wildness." Lucky for us, her so-called Psychscapes also give us something equally and necessarily beautiful to get lost in. Her photographs of land and sky explore the American West with moodiness and rainbow-colored mystery.

Loewenthal uses a Mamiya 645 camera and various filters — in secret ways — to create her imagery made entirely in-camera and on-location. "Looking through old journals, I recently came across one from 2013 where I first wrote about the idea of creating my own imagined psychedelic landscapes," says Loewenthal. "Four years of experimentation later, I think I might finally be onto something." In Loewenthal's hands, trips to Death Valley, Granite Mountain, and the eastern Sierras become colorful, complex, and evocative environments. These single-exposures are wild yet familiar, studied yet surprising. Be sure to check out her Instagram, too, where the descriptions of color — all banana, tangerine, and razzleberry — are worth freeing your mind for.