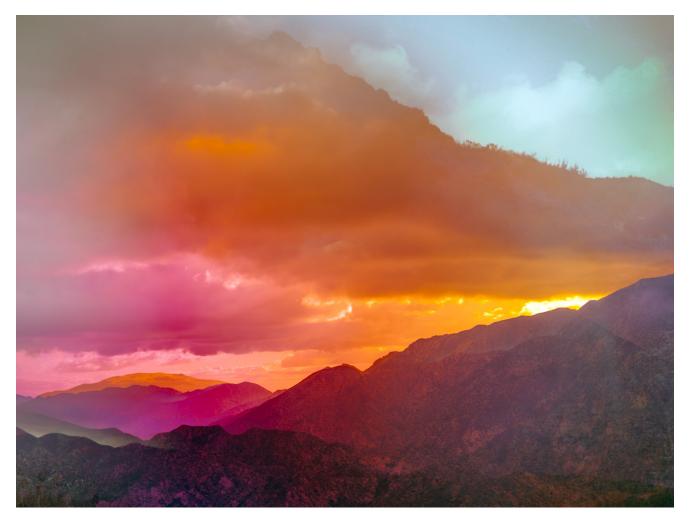

## by Zoe Sessums

You might not think of a series of landscape photos awash in dreamy swipes of color as a necessary political statement, but Oakland-based artist <u>Terri Loewenthal</u> is making one: "Our current political reality includes a government unwilling to confront ecological collapse and a president who is actively deaccessioning public land," she said in an interview earlier this year. "I want my images to help preserve the wildness of our open spaces — by heightening and newly envisioning that wildness." Lucky for us, her so-called Psychscapes also give us something equally and necessarily beautiful to get lost in. Her photographs of land and sky explore the American West with moodiness and rainbow-colored mystery.

Loewenthal uses a Mamiya 645 camera and various filters — in secret ways — to create her imagery made entirely in-camera and on-location. "Looking through old journals, I recently came across one from 2013 where I first wrote about the idea of creating my own imagined psychedelic landscapes," says Loewenthal. "Four years of experimentation later, I think I might finally be onto something." In Loewenthal's hands, trips to Death Valley, Granite Mountain, and the eastern Sierras become colorful, complex, and evocative environments. These single-exposures are wild yet familiar, studied yet surprising. Be sure to check out her Instagram, too, where the descriptions of color — all banana, tangerine, and razzleberry — are worth freeing your mind for.