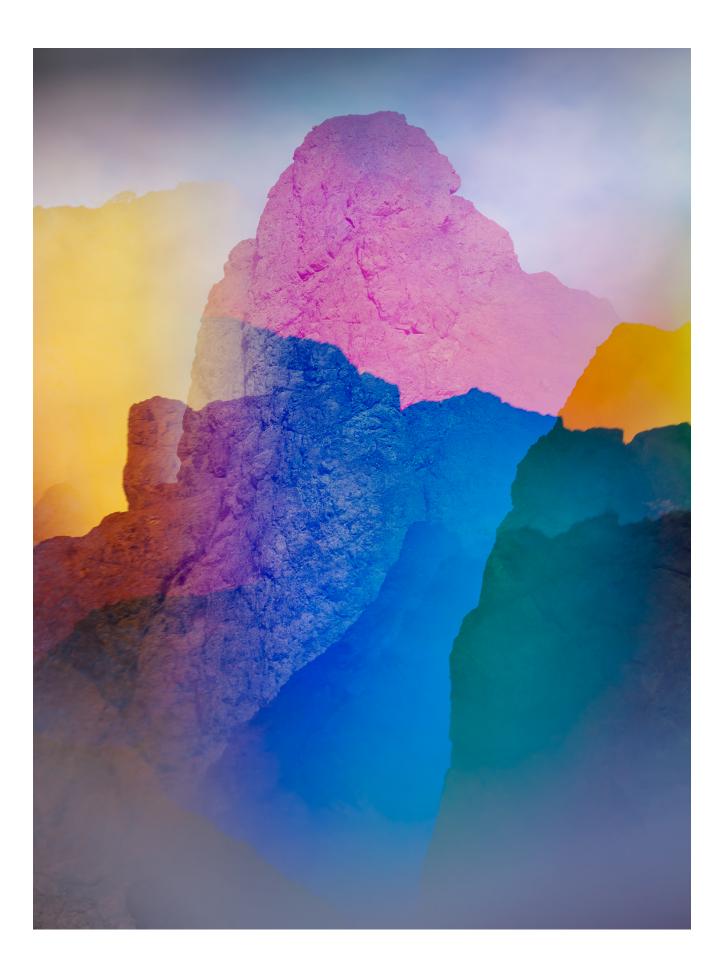

## by Zoe Sessums

You might not think of a series of landscape photos awash in dreamy swipes of color as a necessary political statement, but Oakland-based artist <u>Terri Loewenthal</u> is making one: "Our current political reality includes a government unwilling to confront ecological collapse and a president who is actively deaccessioning public land," she said in an interview earlier this year. "I want my images to help preserve the wildness of our open spaces — by heightening and newly envisioning that wildness." Lucky for us, her so-called Psychscapes also give us something equally and necessarily beautiful to get lost in. Her photographs of land and sky explore the American West with moodiness and rainbow-colored mystery.

Loewenthal uses a Mamiya 645 camera and various filters — in secret ways — to create her imagery made entirely in-camera and on-location. "Looking through old journals, I recently came across one from 2013 where I first wrote about the idea of creating my own imagined psychedelic landscapes," says Loewenthal. "Four years of experimentation later, I think I might finally be onto something." In Loewenthal's hands, trips to Death Valley, Granite Mountain, and the eastern Sierras become colorful, complex, and evocative environments. These single-exposures are wild yet familiar, studied yet surprising. Be sure to check out her Instagram, too, where the descriptions of color — all banana, tangerine, and razzleberry — are worth freeing your mind for.