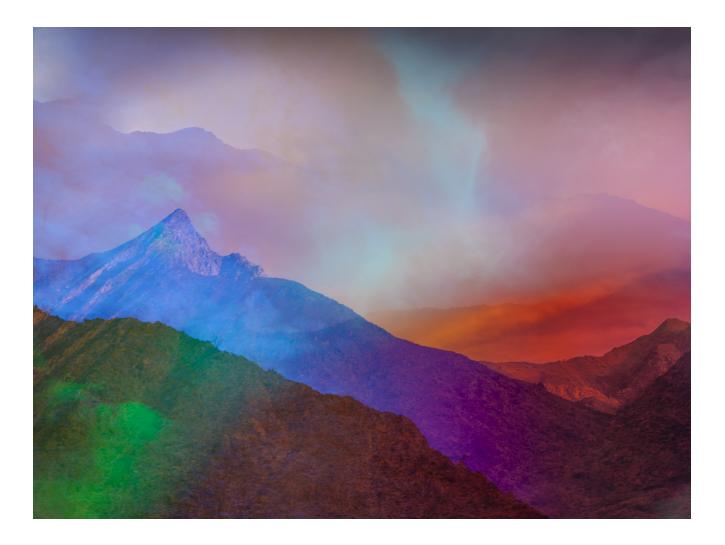

## by Zoe Sessums

You might not think of a series of landscape photos awash in dreamy swipes of color as a necessary political statement, but Oakland-based artist <u>Terri Loewenthal</u> is making one: "Our current political reality includes a government unwilling to confront ecological collapse and a president who is actively deaccessioning public land," she said in an interview earlier this year. "I want my images to help preserve the wildness of our open spaces — by heightening and newly envisioning that wildness." Lucky for us, her so-called Psychscapes also give us something equally and necessarily beautiful to get lost in. Her photographs of land and sky explore the American West with moodiness and rainbow-colored mystery.

Loewenthal uses a Mamiya 645 camera and various filters — in secret ways — to create her imagery made entirely in-camera and on-location. "Looking through old journals, I recently came across one from 2013 where I first wrote about the idea of creating my own imagined psychedelic landscapes," says Loewenthal. "Four years of experimentation later, I think I might finally be onto something." In Loewenthal's hands, trips to Death Valley, Granite Mountain, and the eastern Sierras become colorful, complex, and evocative environments. These single-exposures are wild yet familiar, studied yet surprising. Be sure to check out her Instagram, too, where the descriptions of color — all banana, tangerine, and razzleberry — are worth freeing your mind for.