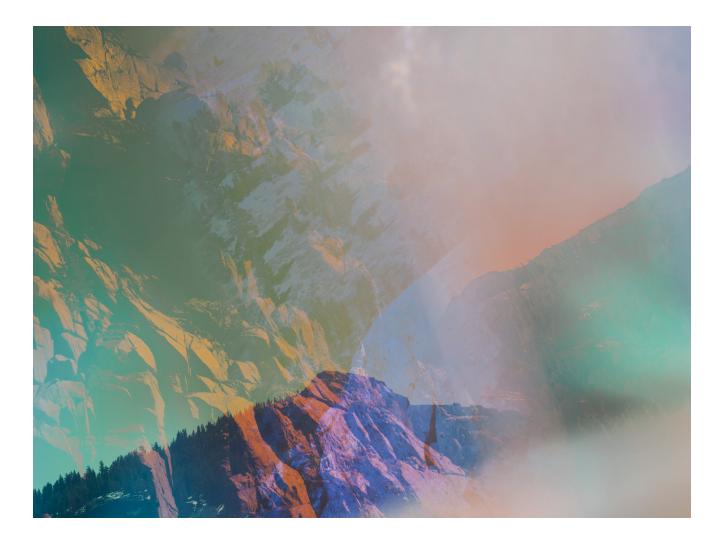

## by Zoe Sessums

You might not think of a series of landscape photos awash in dreamy swipes of color as a necessary political statement, but Oakland-based artist <u>Terri Loewenthal</u> is making one: "Our current political reality includes a government unwilling to confront ecological collapse and a president who is actively deaccessioning public land," she said in an interview earlier this year. "I want my images to help preserve the wildness of our open spaces — by heightening and newly envisioning that wildness." Lucky for us, her so-called Psychscapes also give us something equally and necessarily beautiful to get lost in. Her photographs of land and sky explore the American West with moodiness and rainbow-colored mystery.

Loewenthal uses a Mamiya 645 camera and various filters — in secret ways — to create her imagery made entirely in-camera and on-location. "Looking through old journals, I recently came across one from 2013 where I first wrote about the idea of creating my own imagined psychedelic landscapes," says Loewenthal. "Four years of experimentation later, I think I might finally be onto something." In Loewenthal's hands, trips to Death Valley, Granite Mountain, and the eastern Sierras become colorful, complex, and evocative environments. These single-exposures are wild yet familiar, studied yet surprising. Be sure to check out her Instagram, too, where the descriptions of color — all banana, tangerine, and razzleberry — are worth freeing your mind for.