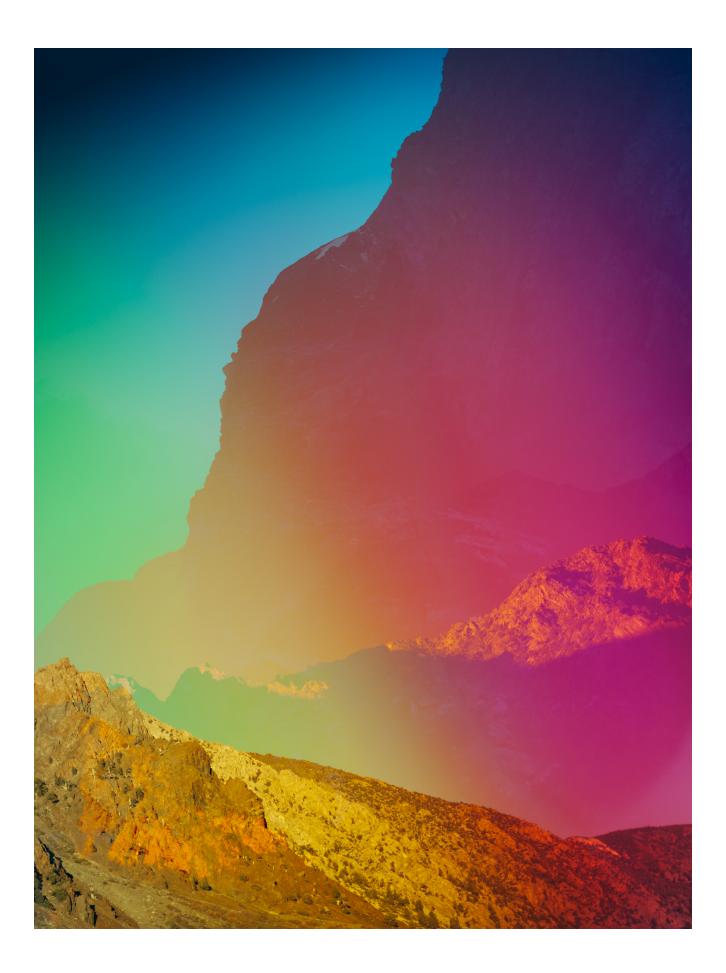

## by Zoe Sessums

You might not think of a series of landscape photos awash in dreamy swipes of color as a necessary political statement, but Oakland-based artist <u>Terri Loewenthal</u> is making one: "Our current political reality includes a government unwilling to confront ecological collapse and a president who is actively deaccessioning public land," she said in an interview earlier this year. "I want my images to help preserve the wildness of our open spaces — by heightening and newly envisioning that wildness." Lucky for us, her so-called Psychscapes also give us something equally and necessarily beautiful to get lost in. Her photographs of land and sky explore the American West with moodiness and rainbow-colored mystery.

Loewenthal uses a Mamiya 645 camera and various filters — in secret ways — to create her imagery made entirely in-camera and on-location. "Looking through old journals, I recently came across one from 2013 where I first wrote about the idea of creating my own imagined psychedelic landscapes," says Loewenthal. "Four years of experimentation later, I think I might finally be onto something." In Loewenthal's hands, trips to Death Valley, Granite Mountain, and the eastern Sierras become colorful, complex, and evocative environments. These single-exposures are wild yet familiar, studied yet surprising. Be sure to check out her Instagram, too, where the descriptions of color — all banana, tangerine, and razzleberry — are worth freeing your mind for.