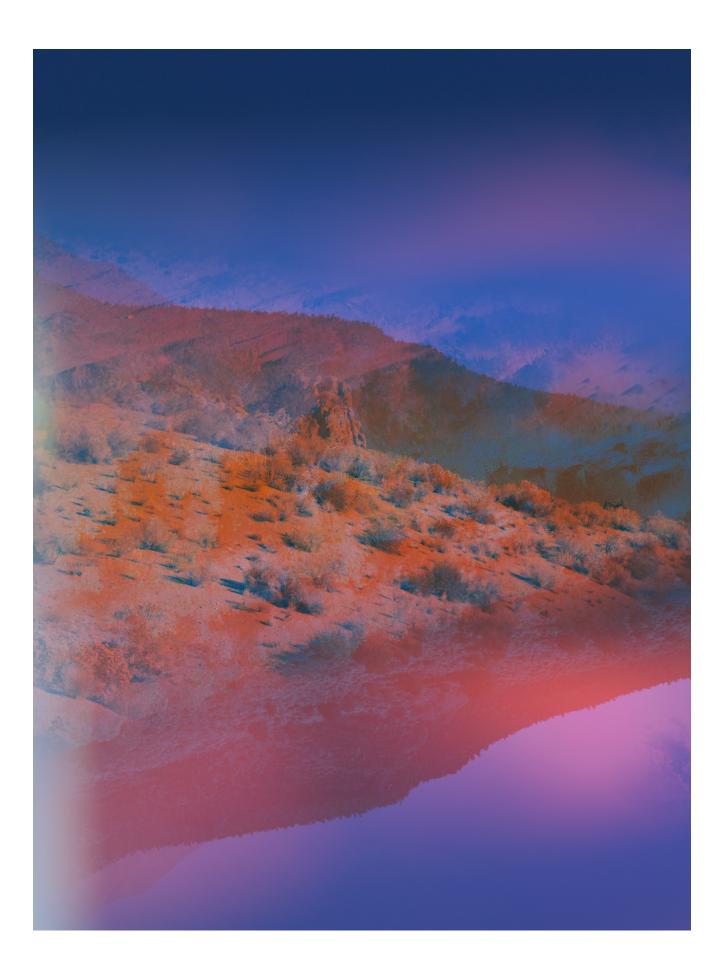

## by Zoe Sessums

You might not think of a series of landscape photos awash in dreamy swipes of color as a necessary political statement, but Oakland-based artist <u>Terri Loewenthal</u> is making one: "Our current political reality includes a government unwilling to confront ecological collapse and a president who is actively deaccessioning public land," she said in an interview earlier this year. "I want my images to help preserve the wildness of our open spaces — by heightening and newly envisioning that wildness." Lucky for us, her so-called Psychscapes also give us something equally and necessarily beautiful to get lost in. Her photographs of land and sky explore the American West with moodiness and rainbow-colored mystery.

Loewenthal uses a Mamiya 645 camera and various filters — in secret ways — to create her imagery made entirely in-camera and on-location. "Looking through old journals, I recently came across one from 2013 where I first wrote about the idea of creating my own imagined psychedelic landscapes," says Loewenthal. "Four years of experimentation later, I think I might finally be onto something." In Loewenthal's hands, trips to Death Valley, Granite Mountain, and the eastern Sierras become colorful, complex, and evocative environments. These single-exposures are wild yet familiar, studied yet surprising. Be sure to check out her Instagram, too, where the descriptions of color — all banana, tangerine, and razzleberry — are worth freeing your mind for.