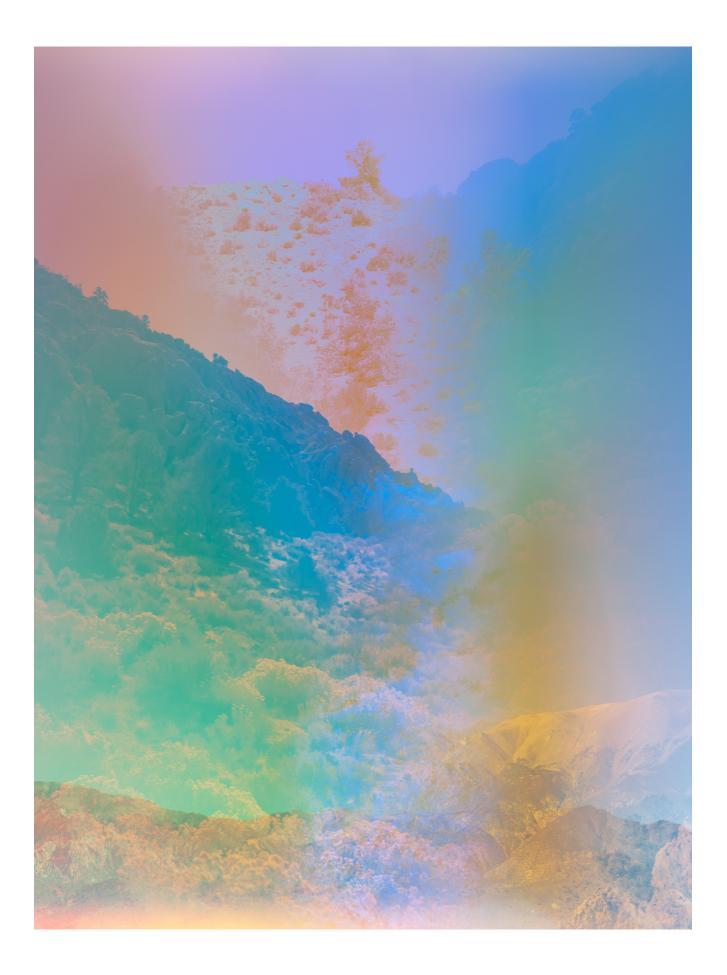

## by Zoe Sessums

You might not think of a series of landscape photos awash in dreamy swipes of color as a necessary political statement, but Oakland-based artist <u>Terri Loewenthal</u> is making one: "Our current political reality includes a government unwilling to confront ecological collapse and a president who is actively deaccessioning public land," she said in an interview earlier this year. "I want my images to help preserve the wildness of our open spaces — by heightening and newly envisioning that wildness." Lucky for us, her so-called Psychscapes also give us something equally and necessarily beautiful to get lost in. Her photographs of land and sky explore the American West with moodiness and rainbow-colored mystery.

Loewenthal uses a Mamiya 645 camera and various filters — in secret ways — to create her imagery made entirely in-camera and on-location. "Looking through old journals, I recently came across one from 2013 where I first wrote about the idea of creating my own imagined psychedelic landscapes," says Loewenthal. "Four years of experimentation later, I think I might finally be onto something." In Loewenthal's hands, trips to Death Valley, Granite Mountain, and the eastern Sierras become colorful, complex, and evocative environments. These single-exposures are wild yet familiar, studied yet surprising. Be sure to check out her Instagram, too, where the descriptions of color — all banana, tangerine, and razzleberry — are worth freeing your mind for.