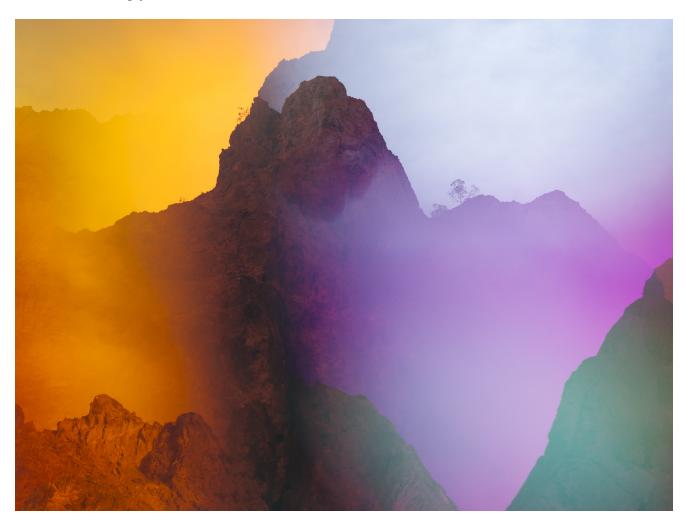

## by Zoe Sessums

You might not think of a series of landscape photos awash in dreamy swipes of color as a necessary political statement, but Oakland-based artist <u>Terri Loewenthal</u> is making one: "Our current political reality includes a government unwilling to confront ecological collapse and a president who is actively deaccessioning public land," she said in an interview earlier this year. "I want my images to help preserve the wildness of our open spaces — by heightening and newly envisioning that wildness." Lucky for us, her so-called Psychscapes also give us something equally and necessarily beautiful to get lost in. Her photographs of land and sky explore the American West with moodiness and rainbow-colored mystery.

Loewenthal uses a Mamiya 645 camera and various filters — in secret ways — to create her imagery made entirely in-camera and on-location. "Looking through old journals, I recently came across one from 2013 where I first wrote about the idea of creating my own imagined psychedelic landscapes," says Loewenthal. "Four years of experimentation later, I think I might finally be onto something." In Loewenthal's hands, trips to Death Valley, Granite Mountain, and the eastern Sierras become colorful, complex, and evocative environments. These single-exposures are wild yet familiar, studied yet surprising. Be sure to check out her Instagram, too, where the descriptions of color — all banana, tangerine, and razzleberry — are worth freeing your mind for.