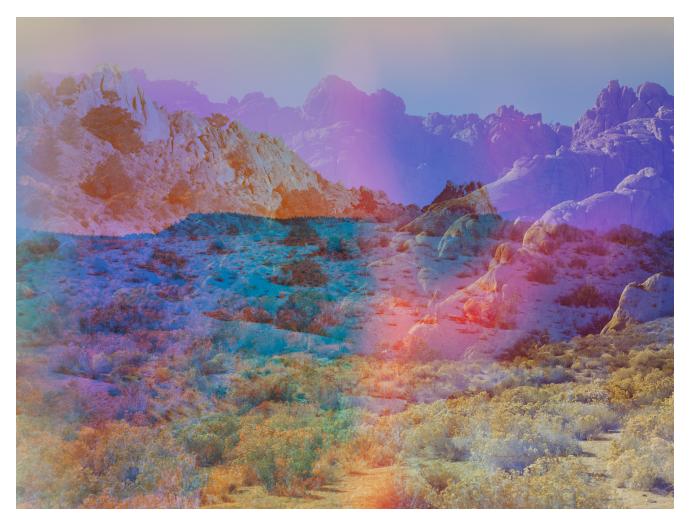

## by Zoe Sessums

You might not think of a series of landscape photos awash in dreamy swipes of color as a necessary political statement, but Oakland-based artist <u>Terri Loewenthal</u> is making one: "Our current political reality includes a government unwilling to confront ecological collapse and a president who is actively deaccessioning public land," she said in an interview earlier this year. "I want my images to help preserve the wildness of our open spaces — by heightening and newly envisioning that wildness." Lucky for us, her so-called Psychscapes also give us something equally and necessarily beautiful to get lost in. Her photographs of land and sky explore the American West with moodiness and rainbow-colored mystery.

Loewenthal uses a Mamiya 645 camera and various filters — in secret ways — to create her imagery made entirely in-camera and on-location. "Looking through old journals, I recently came across one from 2013 where I first wrote about the idea of creating my own imagined psychedelic landscapes," says Loewenthal. "Four years of experimentation later, I think I might finally be onto something." In Loewenthal's hands, trips to Death Valley, Granite Mountain, and the eastern Sierras become colorful, complex, and evocative environments. These single-exposures are wild yet familiar, studied yet surprising. Be sure to check out her Instagram, too, where the descriptions of color — all banana, tangerine, and razzleberry — are worth freeing your mind for.