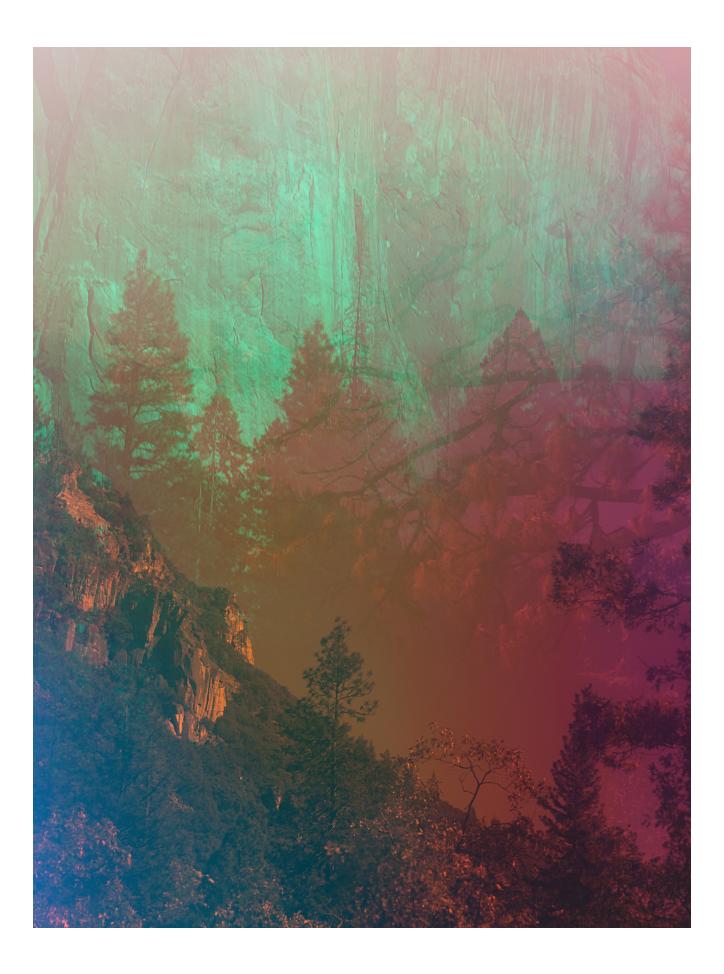

## by Zoe Sessums

You might not think of a series of landscape photos awash in dreamy swipes of color as a necessary political statement, but Oakland-based artist <u>Terri Loewenthal</u> is making one: "Our current political reality includes a government unwilling to confront ecological collapse and a president who is actively deaccessioning public land," she said in an interview earlier this year. "I want my images to help preserve the wildness of our open spaces — by heightening and newly envisioning that wildness." Lucky for us, her so-called Psychscapes also give us something equally and necessarily beautiful to get lost in. Her photographs of land and sky explore the American West with moodiness and rainbow-colored mystery.

Loewenthal uses a Mamiya 645 camera and various filters — in secret ways — to create her imagery made entirely in-camera and on-location. "Looking through old journals, I recently came across one from 2013 where I first wrote about the idea of creating my own imagined psychedelic landscapes," says Loewenthal. "Four years of experimentation later, I think I might finally be onto something." In Loewenthal's hands, trips to Death Valley, Granite Mountain, and the eastern Sierras become colorful, complex, and evocative environments. These single-exposures are wild yet familiar, studied yet surprising. Be sure to check out her Instagram, too, where the descriptions of color — all banana, tangerine, and razzleberry — are worth freeing your mind for.