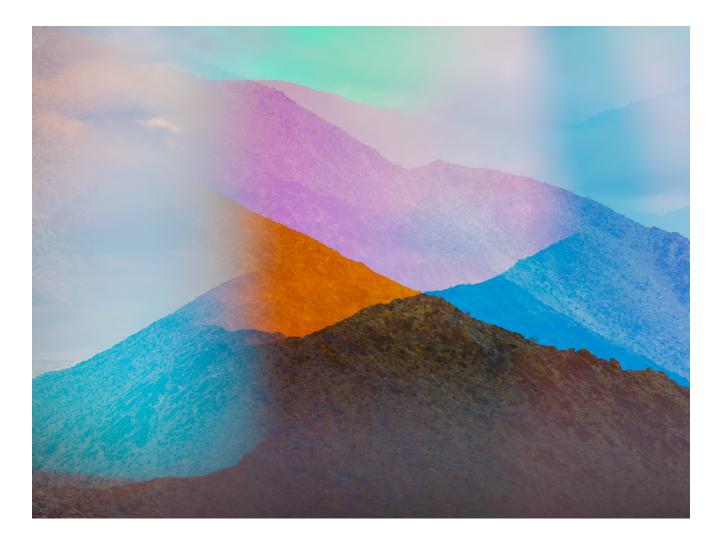

## by Zoe Sessums

You might not think of a series of landscape photos awash in dreamy swipes of color as a necessary political statement, but Oakland-based artist <u>Terri Loewenthal</u> is making one: "Our current political reality includes a government unwilling to confront ecological collapse and a president who is actively deaccessioning public land," she said in an interview earlier this year. "I want my images to help preserve the wildness of our open spaces — by heightening and newly envisioning that wildness." Lucky for us, her so-called Psychscapes also give us something equally and necessarily beautiful to get lost in. Her photographs of land and sky explore the American West with moodiness and rainbow-colored mystery.

Loewenthal uses a Mamiya 645 camera and various filters — in secret ways — to create her imagery made entirely in-camera and on-location. "Looking through old journals, I recently came across one from 2013 where I first wrote about the idea of creating my own imagined psychedelic landscapes," says Loewenthal. "Four years of experimentation later, I think I might finally be onto something." In Loewenthal's hands, trips to Death Valley, Granite Mountain, and the eastern Sierras become colorful, complex, and evocative environments. These single-exposures are wild yet familiar, studied yet surprising. Be sure to check out her Instagram, too, where the descriptions of color — all banana, tangerine, and razzleberry — are worth freeing your mind for.