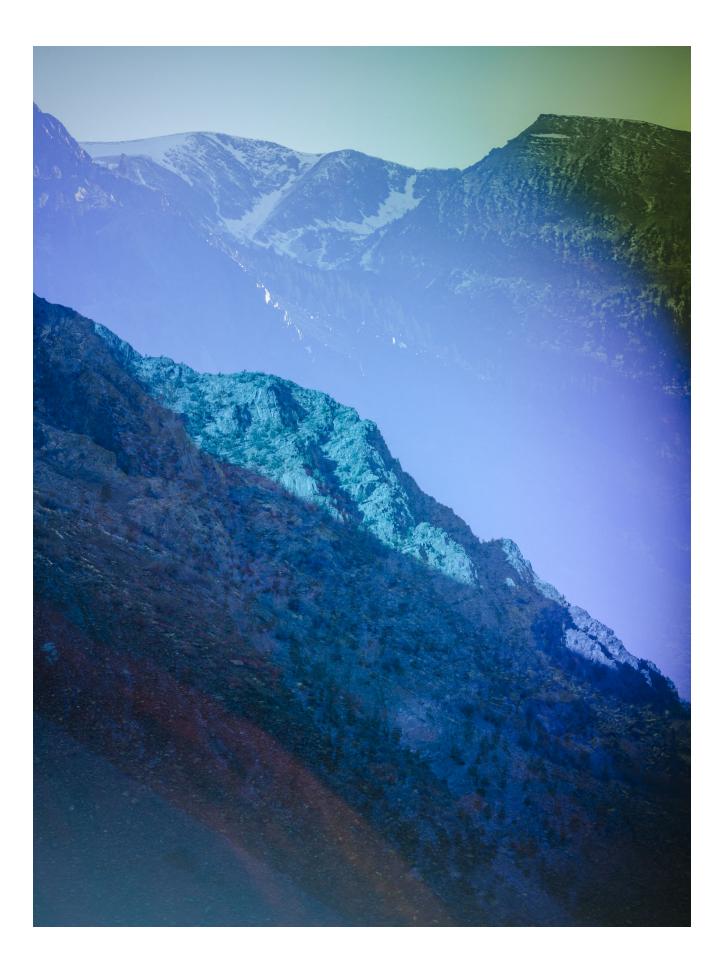

## by Zoe Sessums

You might not think of a series of landscape photos awash in dreamy swipes of color as a necessary political statement, but Oakland-based artist <u>Terri Loewenthal</u> is making one: "Our current political reality includes a government unwilling to confront ecological collapse and a president who is actively deaccessioning public land," she said in an interview earlier this year. "I want my images to help preserve the wildness of our open spaces — by heightening and newly envisioning that wildness." Lucky for us, her so-called Psychscapes also give us something equally and necessarily beautiful to get lost in. Her photographs of land and sky explore the American West with moodiness and rainbow-colored mystery.

Loewenthal uses a Mamiya 645 camera and various filters — in secret ways — to create her imagery made entirely in-camera and on-location. "Looking through old journals, I recently came across one from 2013 where I first wrote about the idea of creating my own imagined psychedelic landscapes," says Loewenthal. "Four years of experimentation later, I think I might finally be onto something." In Loewenthal's hands, trips to Death Valley, Granite Mountain, and the eastern Sierras become colorful, complex, and evocative environments. These single-exposures are wild yet familiar, studied yet surprising. Be sure to check out her Instagram, too, where the descriptions of color — all banana, tangerine, and razzleberry — are worth freeing your mind for.